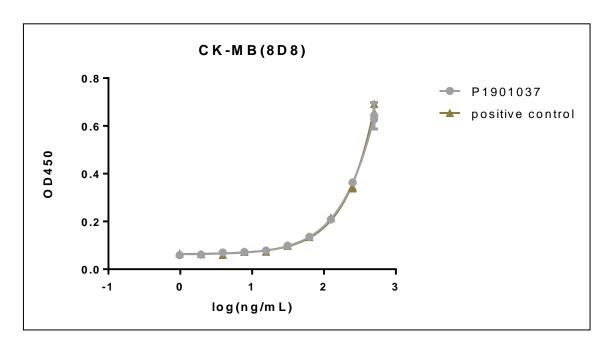

| 1.1e+003 | 0.0   | 0.12   | -               | 20.616    |                |
| 11.442                     | 4.5e+003 | 0.2   | 0.50   | 0.503           | 8801.105  |                |
| 11.519                     | 5.6e+003 | 0.2   | 0.52   | 0.012           | 135.487   |                |
| 12.464                     | 2.0e+004 | 0.7   | 1.37   | 0.802           | 57.225    |                |
| 13.309                     | 2.6e+006 | 97.4  | 129.90 | 0.944           | 35.211    | 1.289          |
| 25.600                     | 3.9e+004 | 1.4   | 1.12   | 10.887          | 29.761    |                |
|                            | 2.7e+006 | 100.0 | ·      |                 |           |                |

#### Reactivity Analysis with CK-MB protein by sandwich ELISA:





## **Packing List**

Product name: CK-MB (8D8), mAb, Mouse

Concentration: 5.40 mg/ml

**Purity:** ~97 %

Buffer: 50 mM Na-citrate, 150 mM NaCl, pH7.0 containing 0.03% Proclin 300.

**Lot:** P1901037

Total: 200 mg. 37 ml/tube, 1 tube

Certified by:

Lillian Ding

Date: 04/09/2019