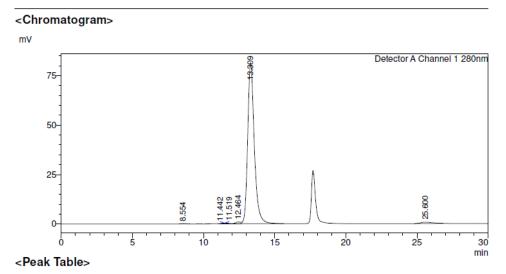

**Purity:** About 97.4%, estimated by SEC-HPLC

**Reactivity:** ELISA titer ≥1:20,000

Specific to CK-MB protein

#### **SEC-HPLC Analysis:**

| Detector A Channel 1 280nm |          |       |        |                 |           |                |
|----------------------------|----------|-------|--------|-----------------|-----------|----------------|
| Ret. Time                  | Area     | Area% | S/N    | Resolution(USP) | HETP(USP) | Tailing Factor |
| 8.554                      | 1.1e+003 | 0.0   | 0.12   | -               | 20.616    |                |
| 11.442                     | 4.5e+003 | 0.2   | 0.50   | 0.503           | 8801.105  |                |
| 11.519                     | 5.6e+003 | 0.2   | 0.52   | 0.012           | 135.487   |                |
| 12.464                     | 2.0e+004 | 0.7   | 1.37   | 0.802           | 57.225    |                |
| 13.309                     | 2.6e+006 | 97.4  | 129.90 | 0.944           | 35.211    | 1.289          |
| 25.600                     | 3.9e+004 | 1.4   | 1.12   | 10.887          | 29.761    |                |
|                            | 2.7e+006 | 100.0 | ·      |                 |           |                |